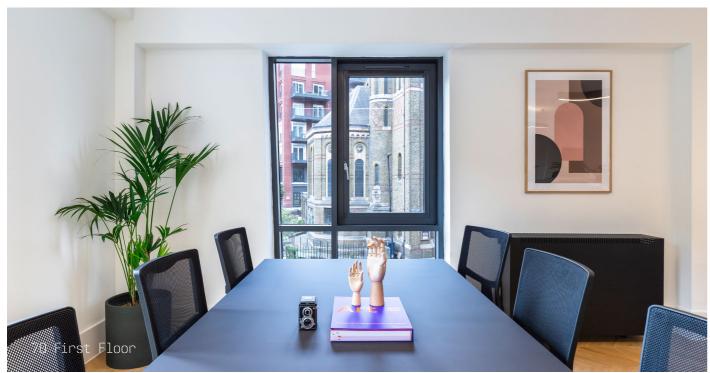

Newly refurbished office suites are now available within this striking building.

The suites both provide excellent natural light, raised floors, kitchenettes, LED lighting and are fully air conditioned.

# DETAILS





Excellent natural light



EPC B



Park views



Kitchenette



Secure cycle



Car parking (by separate arrangement)



Access control system



Newly refurbished



Showers



Fully fitted & furnished, ready for immediate



Raised floor



Air conditionir



The accommodation available is fully fitted and fully furnished, benefitting from meeting rooms, kitchen areas and breakout spaces. The buildings also provide car parking (separate arrangement), cycle racks, showers and sits opposite the newly landscaped Vauxhall Park. Broadband is pre-installed and available.









# AVAILABILITY

| UNIT                     | AVAILABILITY | AREA SQ FT |
|--------------------------|--------------|------------|
| 70 - 3RD FLOOR           | LET          | -          |
| 70 - 2ND FLOOR           | LET          | -          |
| 70 - 1ST FLOOR (EAST)    | LET          |            |
| 70 - 1ST FLOOR (WEST)    | AVAILABLE    | 1,114      |
| 70 - GROUND FLOOR (EAST) | AVAILABLE    | 1,236      |
| 70 - GROUND FLOOR (WEST) | LET          |            |
| 68 - 3RD FLOOR           | LET          | -          |
| 68 - 2ND FLOOR (EAST)    | LET          |            |
| 68 - 2ND FLOOR (WEST)    | LET          |            |
| 68 - 1ST FLOOR           | LET          | -          |
| 68 - GROUND FLOOR (EAST) | LET          | -          |
| 68 - GROUND FLOOR (WEST) | LET