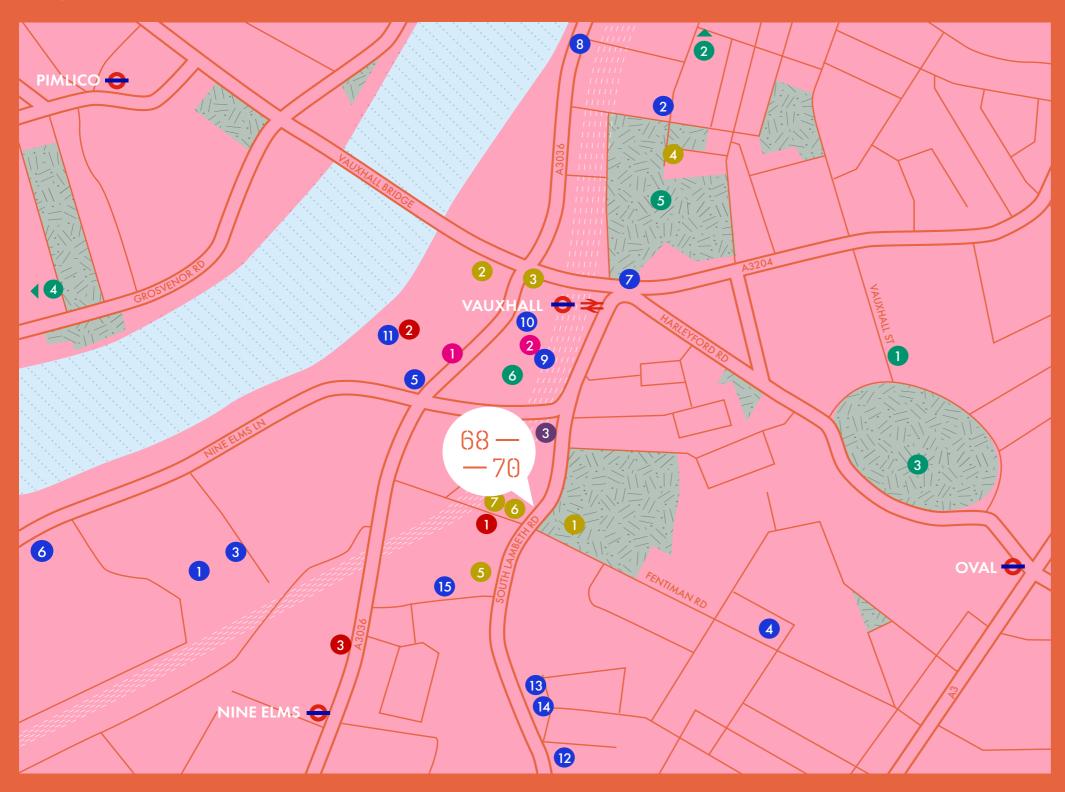

# LOCATION

The property is less than a 5 minute walk from Vauxhall Overground and Underground station and a 6 minute walk from the new Nine Elms Lane Underground station on the Northern Line extension.

#### **RESTAURANTS & BARS**

- 1. The Alchemist
- 2. The Black Dog
- 3. Darby's
- 4. The Fentiman Arms
- 5. LASSCO Brunswick House
- 6. Linnaean
- 7. Nando's
- 8. The Rose Pub
- 9. Vauxhall Food & Beer Garden
- 10. The Market Place Vauxhall
- 11. The Riverside
- 12. Estrela Bar
- 13. Velho Portugal
- 14. Pinto's Portugal Tapas Bar & Restaurant
- 15. Griffin Belle

#### CAFÉS

- 1. Parco Café
- 2. Pret a Manger
- 3. Starbucks
- 4. Tea Shop Theatre
- 5. Gail's Bakery
- 6. Bru Coffee
- 7. Sakura-do Bakery

#### **ART, CULTURE & LIFESTYLE**

- 1. Gasworks
- 2. Newport St Gallery
- 3. The Oval Cricket Ground
- 4. Tate Britain
- 5. Vauxhall Pleasure Gardens
- 6. Vauxhall Comedy Club

#### **GYMS**

- 1. Crossfit Vauxhall
- 2. The Gym
- 3. Vauxhall Leisure Centre

#### **RETAIL**

- 1. Tesco Express
- 2. Waitrose
- 3. Sainsbury's