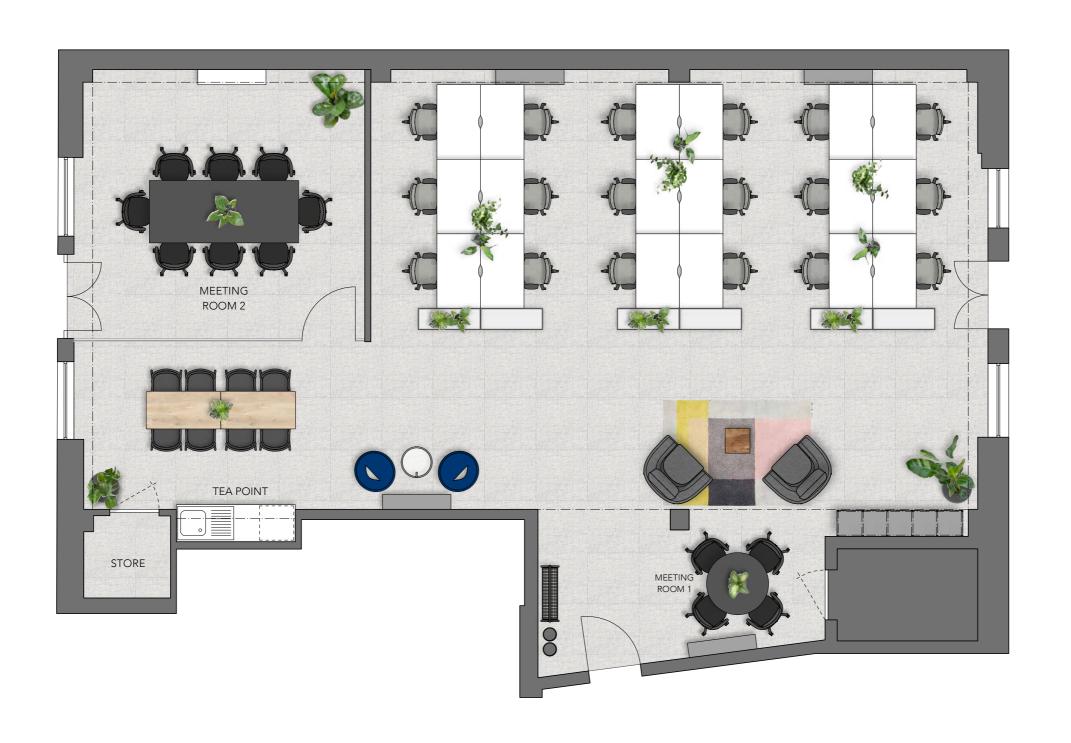

#### 70 - GROUND FLOOR (EAST)

#### 1,236 SQ FT

### 70 - GROUND FLOOR (EAST) —— GENERAL ARRANGEMENT

☐ Core