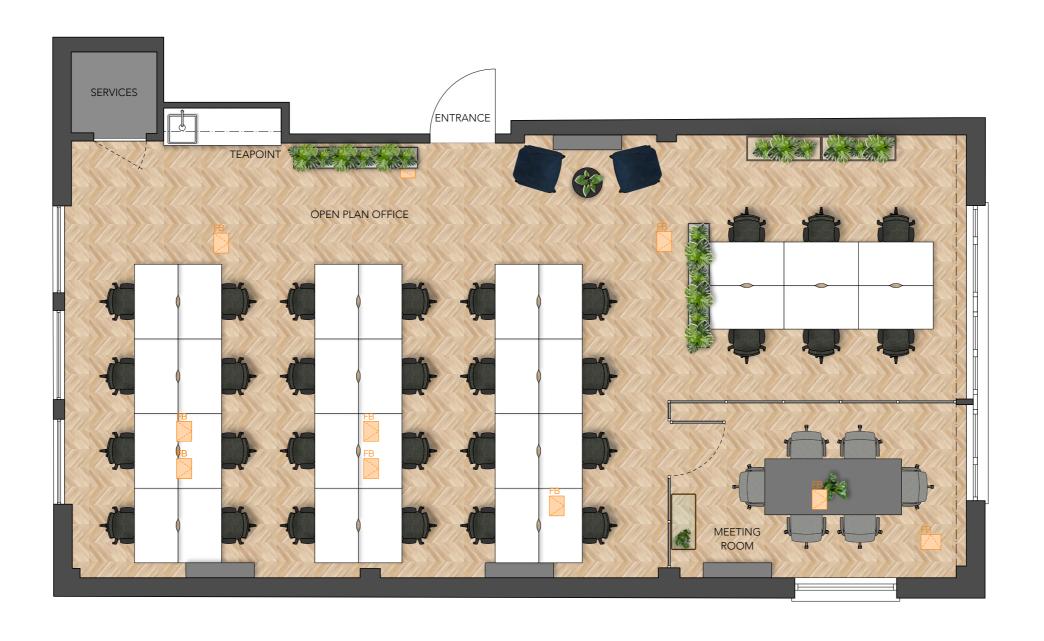

### 70 - GROUND FLOOR (EAST) —— GENERAL ARRANGEMENT

☐ Core

### 70 - GROUND FLOOR (EAST) — MAXIMUM OCCUPATION

Office 24 DESKS | 2 MEETING AREAS

# 70-FIRST FLOOR (WEST) —— GENERAL ARRANGEMENT

# 70-FIRST FLOOR (WEST) — MAXIMUM OCCUPATION