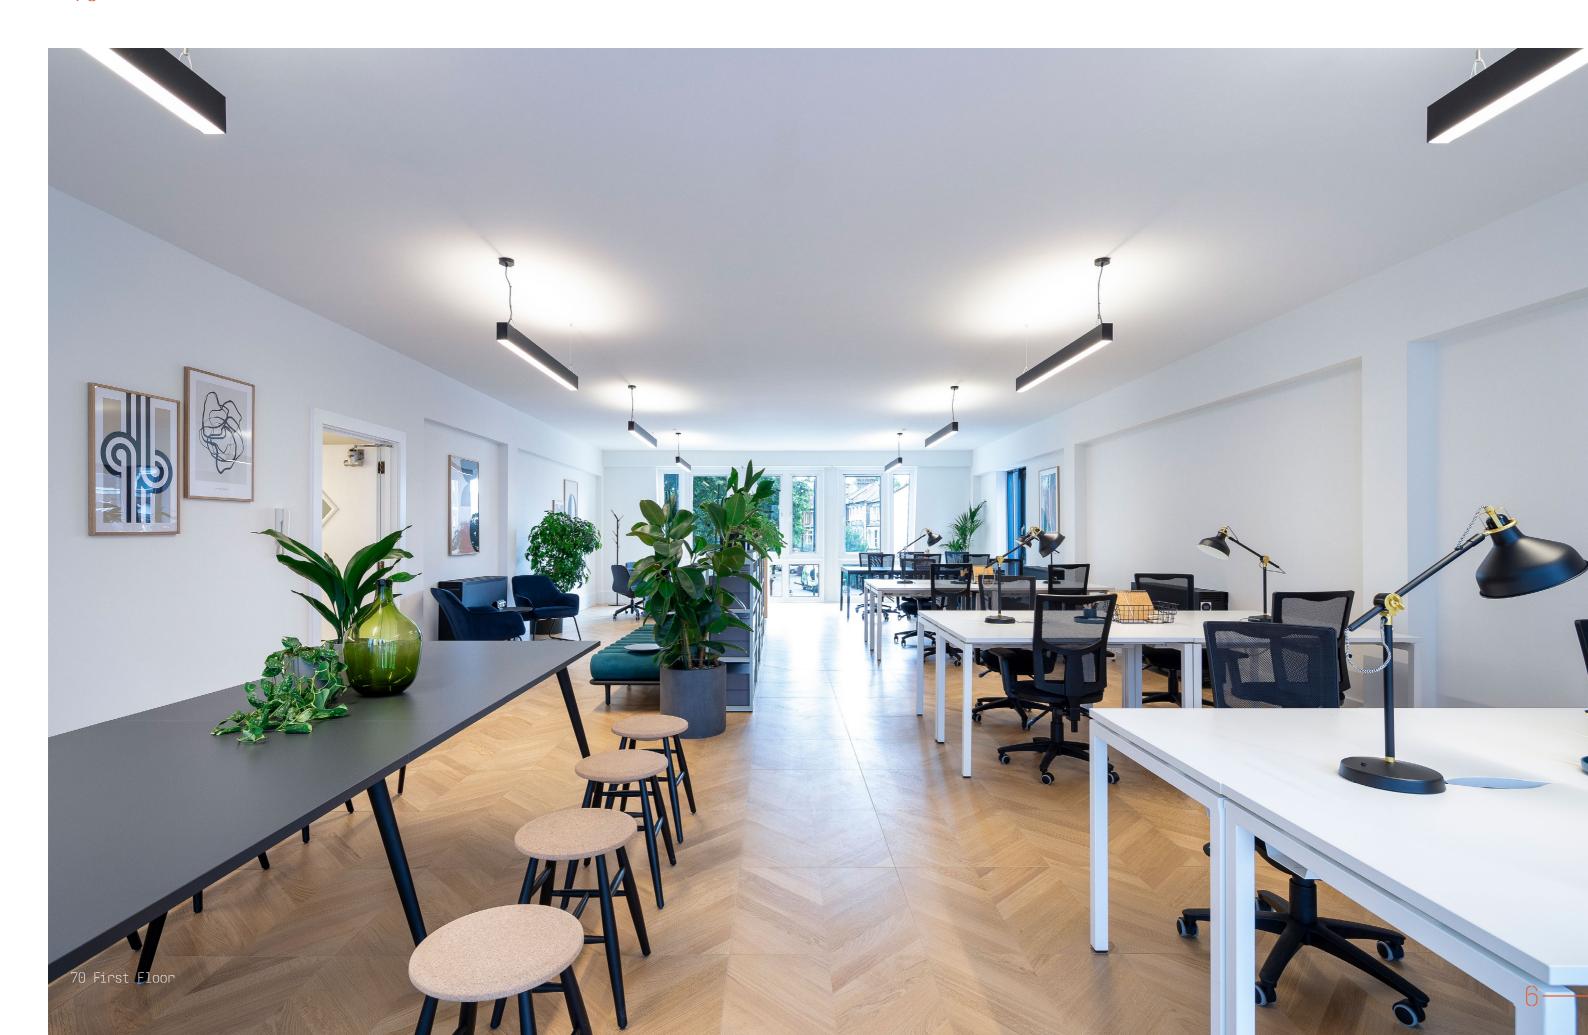

6

NEWLY REFURBISHED AND FITTED
OFFICE SPACE WITH CAR PARKING

1,114 & 1,236 SQ FT

AVAILABLE AS CAT A+ FULLY MANAGED

# 70-FIRST FLOOR (WEST) —— GENERAL ARRANGEMENT

# 70-FIRST FLOOR (WEST) — MAXIMUM OCCUPATION