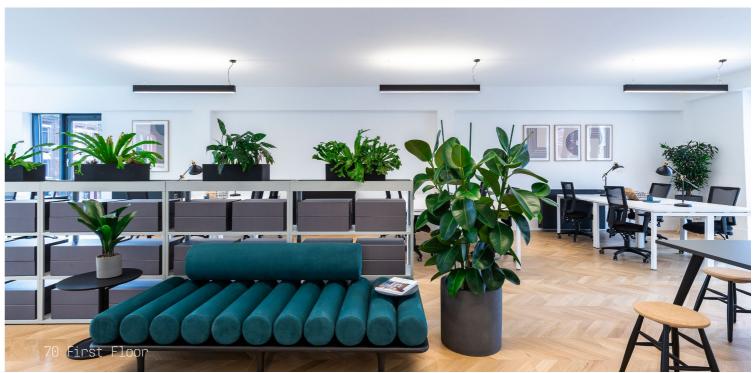

Newly refurbished office suites are now available within this striking building.

The suites both provide excellent natural light, raised floors, kitchenettes, LED lighting and are fully air conditioned.

# DETAILS





Excellent natural light



EPC B



Park views



Kitchenette



Secure cycle



Car parking (by separate arrangement)



Access control system



Newly refurbished



Showers



Fully fitted & furnished, ready for immediate



Raised floor



Air conditionir



The accommodation available is fully fitted and fully furnished, benefitting from meeting rooms, kitchen areas and breakout spaces. The buildings also provide car parking (separate arrangement), cycle racks, showers and sits opposite the newly landscaped Vauxhall Park. Broadband is pre-installed and available.









# AVAILABILITY

| UNIT                     | AVAILABILITY | AREA SQ FT |
|--------------------------|--------------|------------|
| 70 - 3RD FLOOR           | LET          | -          |
| 70 - 2ND FLOOR           | LET          | -          |
| 70 - 1ST FLOOR (EAST)    | LET          |            |
| 70 - 1ST FLOOR (WEST)    | AVAILABLE    | 1,114      |
| 70 - GROUND FLOOR (EAST) | AVAILABLE    | 1,236      |
| 70 - GROUND FLOOR (WEST) | LET          |            |
| 68 - 3RD FLOOR           | LET          | -          |
| 68 - 2ND FLOOR (EAST)    | LET          |            |
| 68 - 2ND FLOOR (WEST)    | LET          |            |
| 68 - 1ST FLOOR           | LET          | -          |
| 68 - GROUND FLOOR (EAST) | LET          | -          |
| 68 - GROUND FLOOR (WEST) | LET