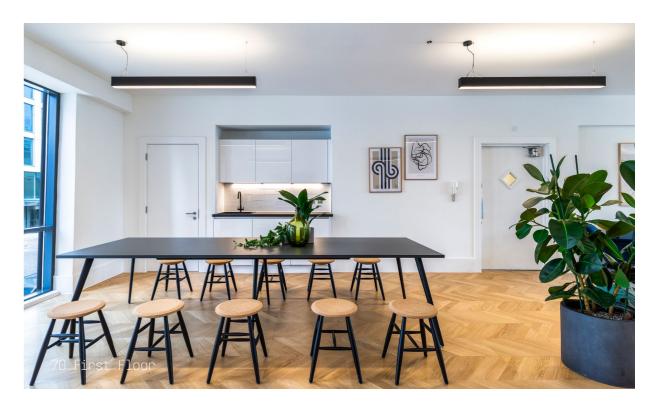

#### 70 - 1ST FLOOR (WEST)

1,114 SQ FT

# 70-FIRST FLOOR (WEST) —— GENERAL ARRANGEMENT

# 70-FIRST FLOOR (WEST) — MAXIMUM OCCUPATION