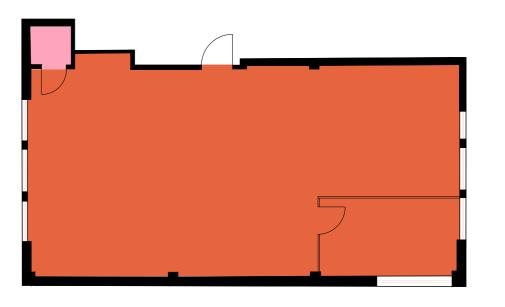

#### 70 - 1ST FLOOR (WEST)

1,114 SQ FT

# 70-FIRST FLOOR (WEST) —— GENERAL ARRANGEMENT

# 70-FIRST FLOOR (WEST) — MAXIMUM OCCUPATION