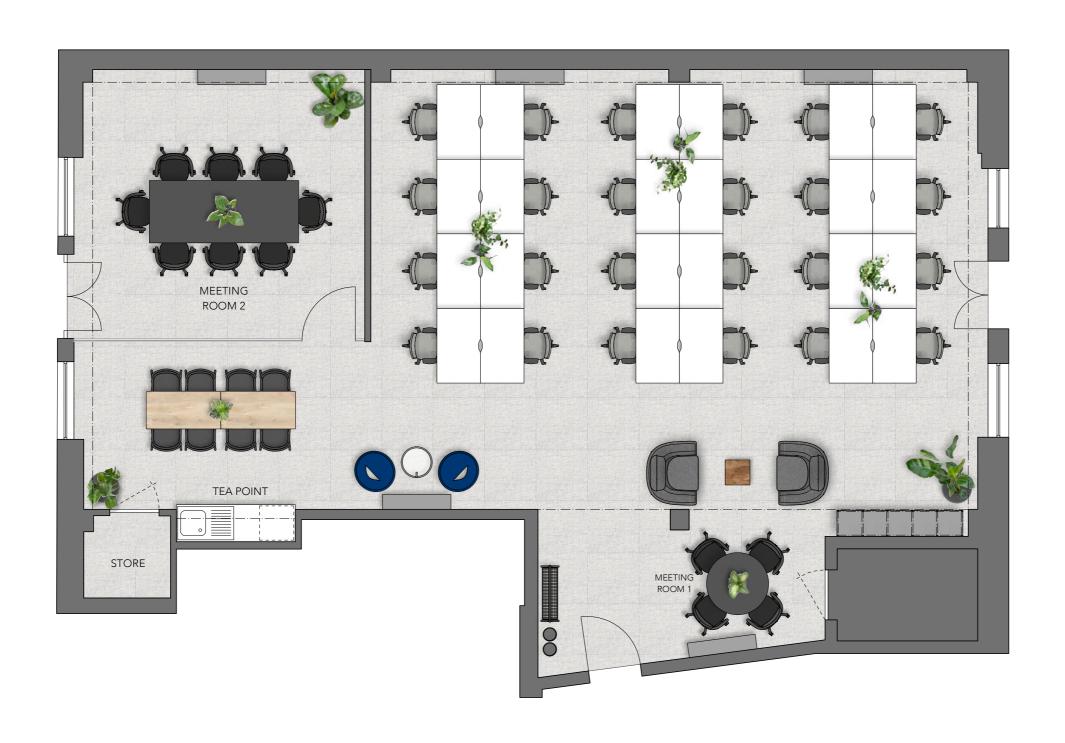

#### 70 - GROUND FLOOR (EAST)

#### 1,236 SQ FT

### 70 - GROUND FLOOR (EAST) — MAXIMUM OCCUPATION

Office 24 DESKS | 2 MEETING AREAS