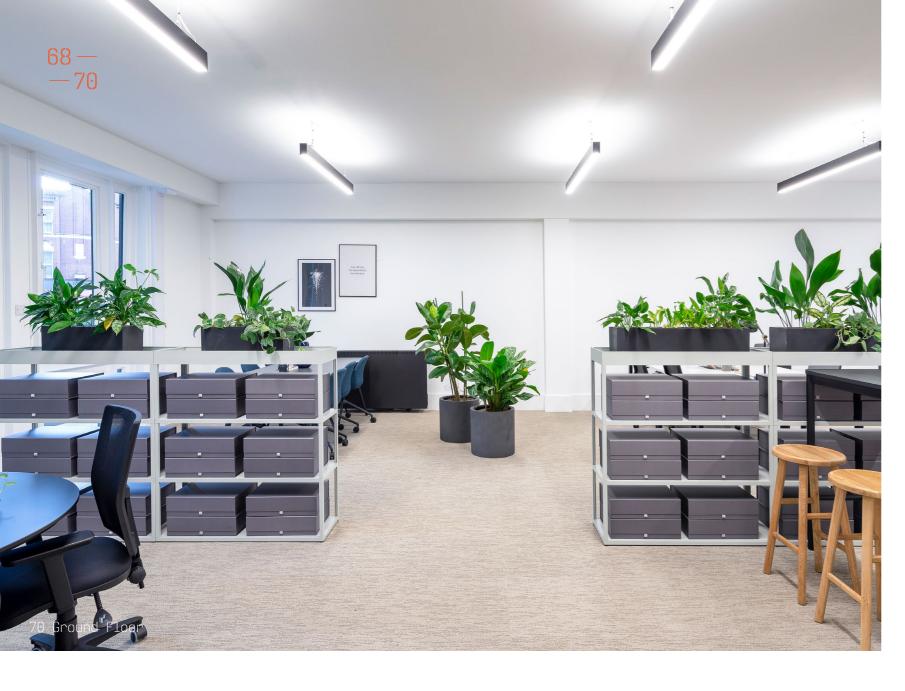

#### 70 - GROUND FLOOR (EAST)

#### 1,236 SQ FT

### 70 - GROUND FLOOR (EAST) —— GENERAL ARRANGEMENT

☐ Core

### 70 - GROUND FLOOR (EAST) — MAXIMUM OCCUPATION

Office 24 DESKS | 2 MEETING AREAS