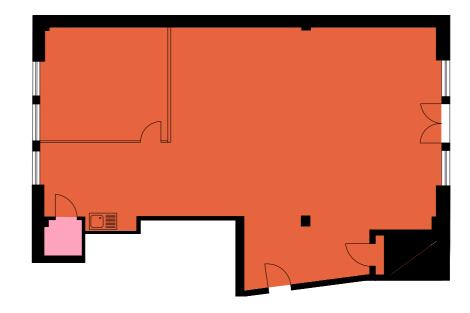

#### 70 - GROUND FLOOR (EAST)

#### 1,236 SQ FT

### 70 - GROUND FLOOR (EAST) —— GENERAL ARRANGEMENT

☐ Core

### 70 - GROUND FLOOR (EAST) — MAXIMUM OCCUPATION

Office 24 DESKS | 2 MEETING AREAS