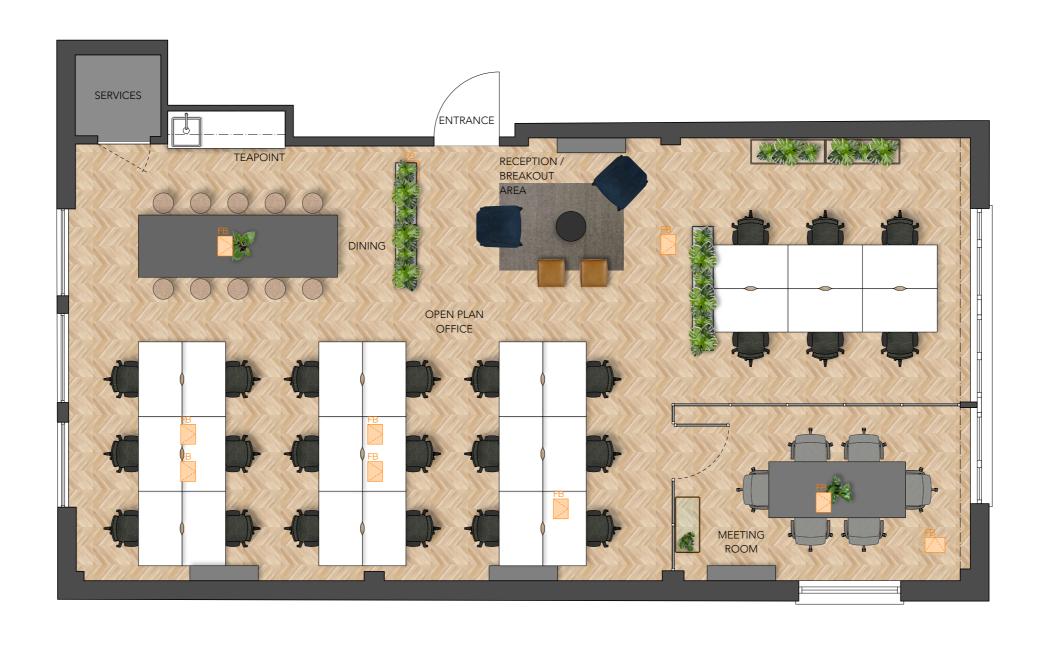

#### 70 - 1ST FLOOR (WEST)

1,114 SQ FT

# 70-FIRST FLOOR (WEST) —— GENERAL ARRANGEMENT

# 70-FIRST FLOOR (WEST) — MAXIMUM OCCUPATION